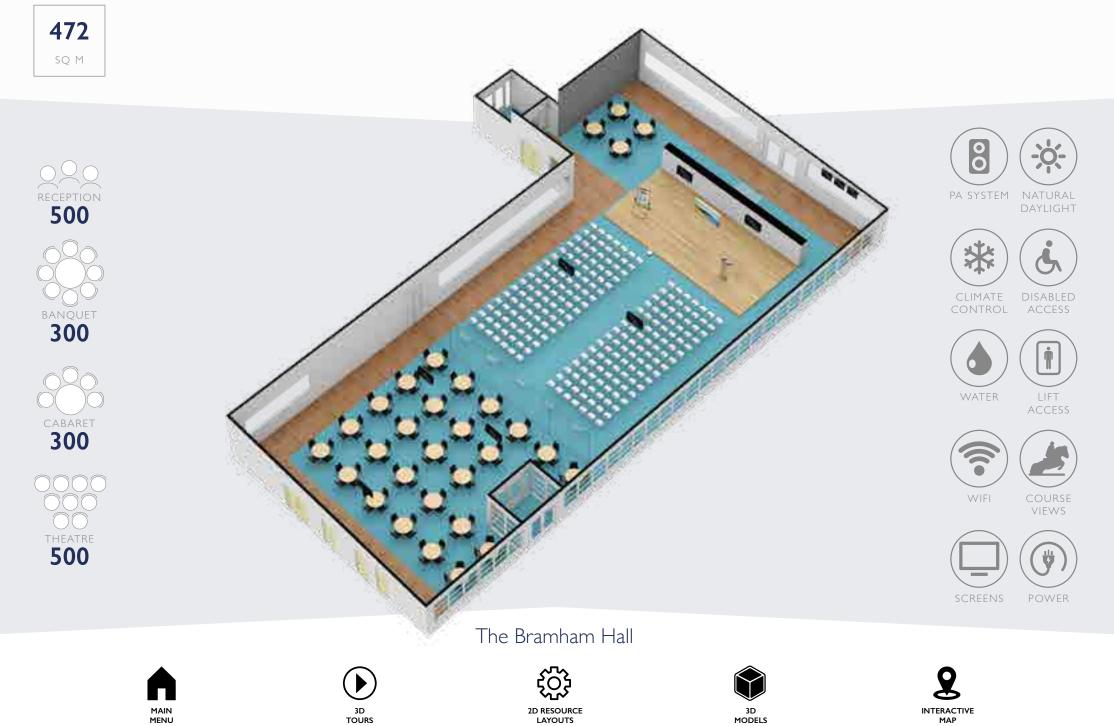

thing you need to know about The Bramham Hall and will enable you to choose and plan your venue with ease. Designed clearly and concisely, the pack gives you all the relevant technical information that you will need to make your function day a complete success.

Fully interactive -

simply navigate around the following modules at the click of a button:



) -- ----

င့်တွဲ 2D Resource Layouts



Please contact us for any further specific information. Thank you.



### SPACE PORTAL



THE BRAMHAM HALL ..... event space pack .....

# The Bramham Hall



Explore 3D Space

#### THE BRAMHAM HALL















# 2D RESOURCE LAYOUT

#### THE BRAMHAM HALL







2D RESOURCE LAYOUTS



























# 3D MODELS

#### THE BRAMHAM HALL



MAIN MENU





2D RESOURCE LAYOUTS



3D MODELS





2D RESOURCE LAYOUTS

3D MODELS

INTERACTIVE MAP



MAIN MENU





3D MODELS







#### For all enquiries please contact:

*t* 01937 582035 *f* 01937 588021

Wetherby Steeplechase Committee Ltd, The Racecourse, York Road, Wetherby, West Yorkshire LS22 5EJ

General enquiries: info@wetherbyracing.co.uk Raceday hospitality: hospitality@wetherbyracing.co.uk Non-raceday conferences and events: events@wetherbyracing.co.uk

www.wetherbyracing.co.uk



MAIN MENU