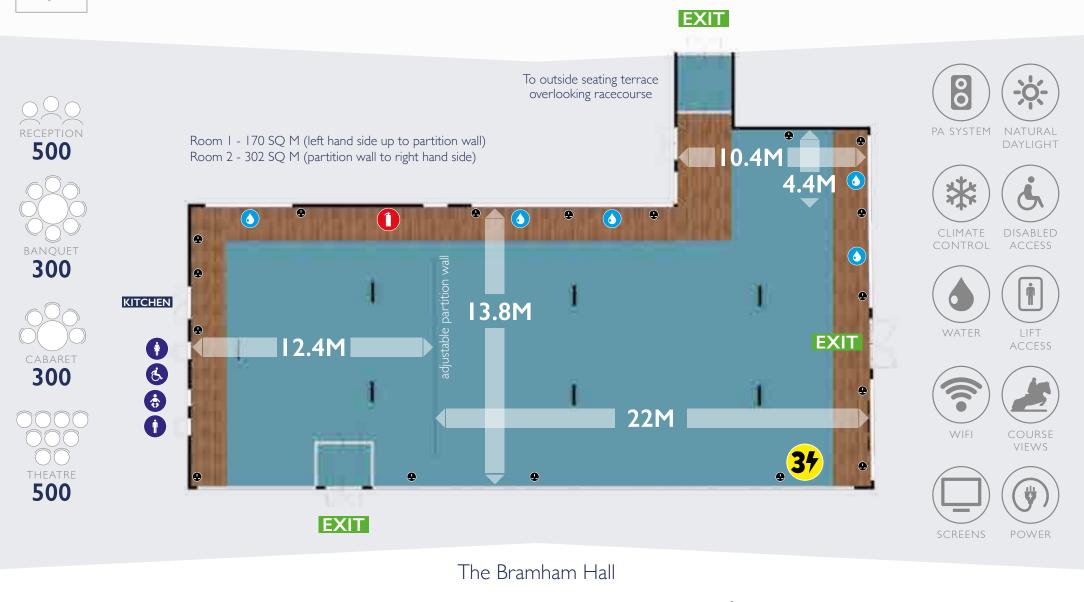

am here at Wetherby Racecourse & Conference Centre.

This event space pack has been created to give you everything you need to know about The Bramham Hall and will enable you to choose and plan your venue with ease. Designed clearly and concisely, the pack gives you all the relevant technical information that you will need to make your function day a complete success.

Fully interactive -

simply navigate around the following modules at the click of a button:



) -- ----

င့်တွဲ 2D Resource Layouts



Please contact us for any further specific information. Thank you.



### SPACE PORTAL



THE BRAMHAM HALL ..... event space pack .....

# The Bramham Hall



Explore 3D Space

#### THE BRAMHAM HALL















# 2D RESOURCE LAYOUT

#### THE BRAMHAM HALL







2D RESOURCE LAYOUTS



























# 3D MODELS

#### THE BRAMHAM HALL



MAIN MENU





2D RESOURCE LAYOUTS



3D MODELS





2D RESOURCE LAYOUTS

3D MODELS

INTERACTIVE MAP



MAIN MENU





3D MODELS







#### For all enquiries please contact:

*t* 01937 582035 *f* 01937 588021

Wetherby Steeplechase Committee Ltd, The Racecourse, York Road, Wetherby, West Yorkshire LS22 5EJ

General enquiries: info@wetherbyracing.co.uk Raceday hospitality: hospitality@wetherbyracing.co.uk Non-raceday conferences and events: events@wetherbyracing.co.uk

www.wetherbyracing.co.uk



MAIN MENU