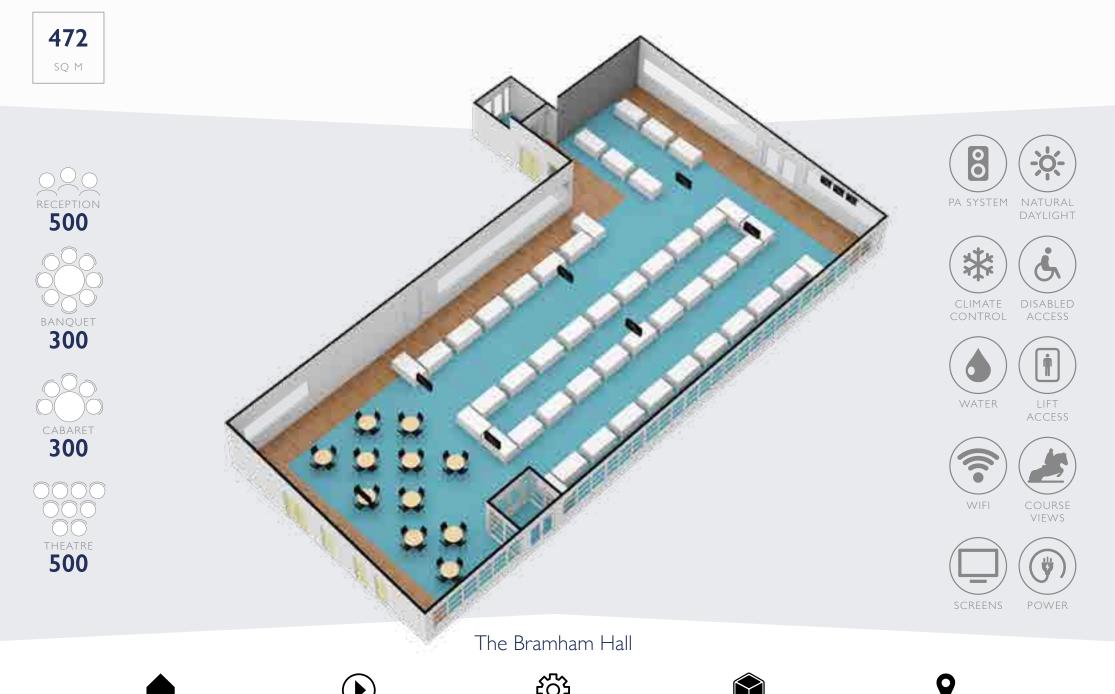

#### THE BRAMHAM HALL

# 2D RESOURCE LAYOUT

#### THE BRAMHAM HALL

2D RESOURCE LAYOUTS