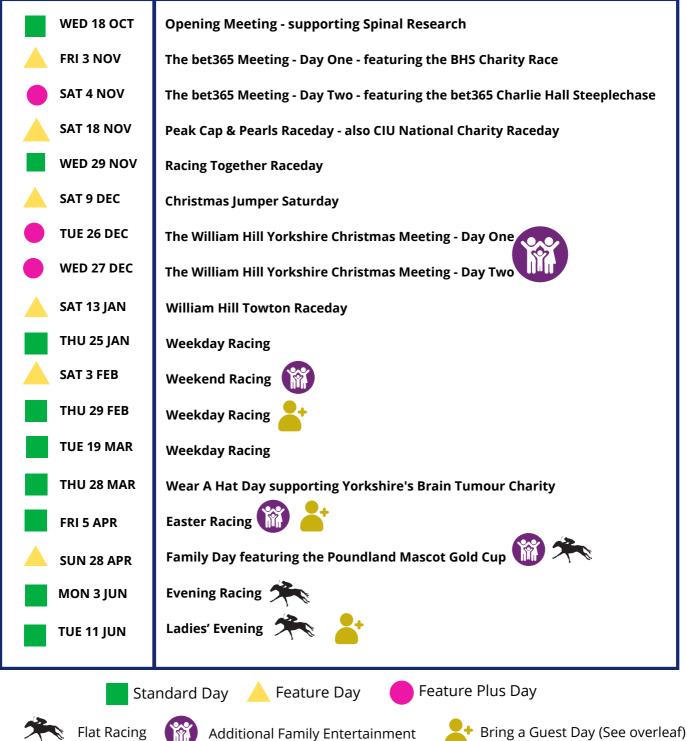

Thursday 29th February 2024 - Weekday Racing Friday 5th April 2024 - Weekday Racing Tuesday 11th June 2024- Ladies' Evening- Flat Racing

Simply contact us to let us know which day you would like to bring your guest and we will have a complimentary Premier Enclosure admission badge waiting for you to collect on the day.